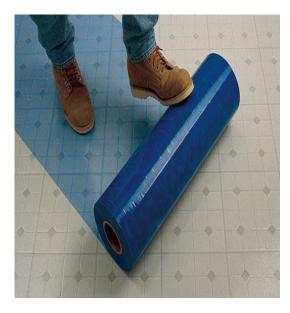

#### **Key Features:**

- Durable Protection: Crafted from high-quality polyethylene, our hard floor film provides a robust shield against scratches, dirt, and potential damage, ensuring the longevity of your surfaces.
- Easy Application and Removal: The self-adhesive backing simplifies the application process, adhering securely to various surfaces. Removal is a breeze, leaving surfaces residue-free and ready for use.
- Versatile Applications: From construction sites to manufacturing facilities, our hard floor film finds its place in diverse industries. It is ideal for protecting hard flooring surfaces, and more during handling, transportation, and construction processes.
- Rolling Direction Flexibility: Choose between the reverse rolled self-adhesive option and the standard rolled self-adhesive option as per your preference.

#### Industry-Specific Applications:

Construction and Real Estate:

 Construction Sites: Shield delicate surfaces such as floors and countertops during construction and remodeling projects.

 Real Estate Staging: Preserve the aesthetic appeal of homes on the market by protecting surfaces during open houses and showings.