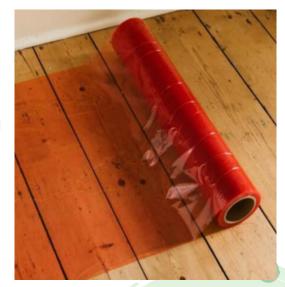

## Hard Floor Film

- ✓ Durable Protection
- ✓ Lightweight & Versatile
- Easy Application and Removal

Welcome to Mantis Materials, where innovation meets protection. Our Polyethylene (PE) Hard Floor Film is a cutting-edge solution designed to safeguard surfaces and elevate your product experience.

#### **Key Features:**

- Durable Protection: Crafted from high-quality polyethylene, our hard floor film provides a robust shield against scratches, dirt, and potential damage, ensuring the longevity of your surfaces.
- Easy Application and Removal: The self-adhesive backing simplifies the application process, adhering securely to various surfaces. Removal is a breeze, leaving surfaces residue-free and ready for use.
- Versatile Applications: From construction sites to manufacturing facilities, our hard floor film finds its place in diverse industries. It is ideal for protecting hard flooring surfaces, and more during handling, transportation, and construction processes.
- Rolling Direction Flexibility: Choose between the reverse rolled self-adhesive option and the standard rolled self-adhesive option as per your preference.