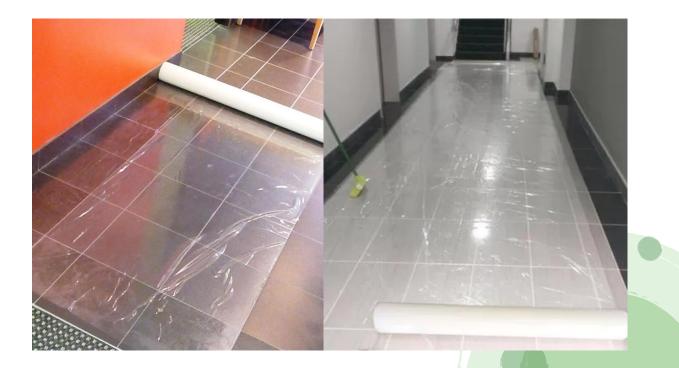

## Hard Floor Film

- ✓ Durable Protection
- ✓ Lightweight & Versatile
- Easy Application and Removal

Welcome to Mantis Materials, where innovation meets protection. Our Polyethylene (PE) Hard Floor Film is a cutting-edge solution designed to safeguard surfaces and elevate your product experience.

#### **Key Features:**

- Durable Protection: Crafted from high-quality polyethylene, our hard floor film provides a robust shield against scratches, dirt, and potential damage, ensuring the longevity of your surfaces.
- Easy Application and Removal: The self-adhesive backing simplifies the application process, adhering securely to various surfaces. Removal is a breeze, leaving surfaces residue-free and ready for use.
- Versatile Applications: From construction sites to manufacturing facilities, our hard floor film finds its place in diverse industries. It is ideal for protecting hard flooring surfaces, and more during handling, transportation, and construction processes.
- Rolling Direction Flexibility: Choose between the reverse rolled self-adhesive option and the standard rolled self-adhesive option as per your preference.