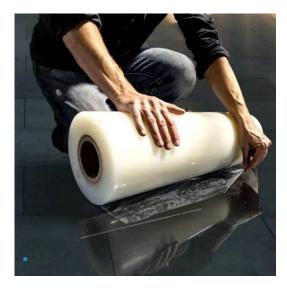

#### **Key Features:**

- Durable Protection: Crafted from high-quality polyethylene, our hard floor film provides a robust shield against scratches, dirt, and potential damage, ensuring the longevity of your surfaces.
- Easy Application and Removal: The self-adhesive backing simplifies the application process, adhering securely to various surfaces. Removal is a breeze, leaving surfaces residue-free and ready for use.
- Versatile Applications: From construction sites to manufacturing facilities, our hard floor film finds its place in diverse industries. It is ideal for protecting hard flooring surfaces, and more during handling, transportation, and construction processes.
- Rolling Direction Flexibility: Choose between the reverse rolled self-adhesive option and the standard rolled self-adhesive option as per your preference.